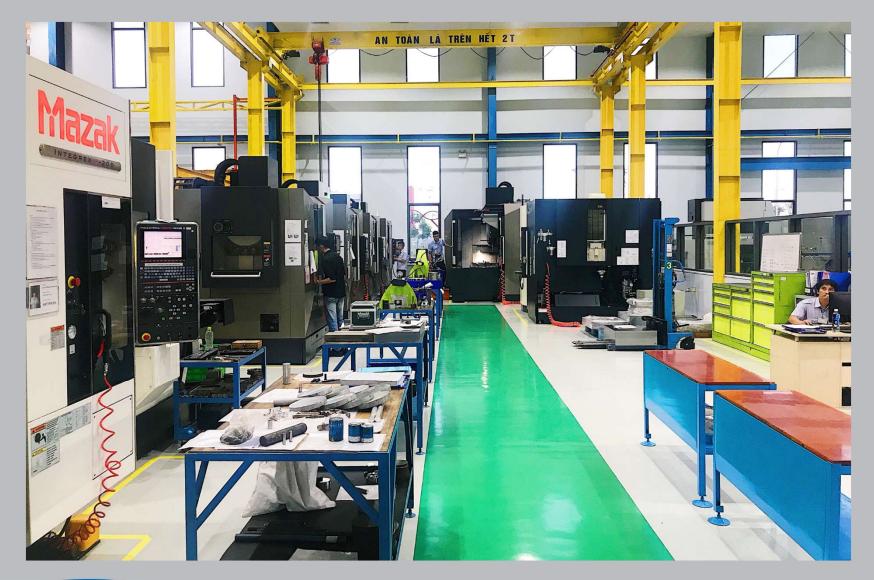

## **MACHINE LIST**

| MACHINE                   |                      | BRAND                | UNIT | REMARKS                               |
|---------------------------|----------------------|----------------------|------|---------------------------------------|
| Mold<br>Making<br>Machine | CNC Milling          | Makino               | 6    |                                       |
|                           | EDM                  | Makino               | 5    |                                       |
|                           | WIRE-CUT             | Mitsubishi           | 3    |                                       |
|                           | Multi-Tasking        | MAZAK                | 1    | Turn + Mill                           |
|                           | Laser Welding        | SISMA                | 1    |                                       |
|                           | Conventional Milling | MILLSTAR             | 4    |                                       |
|                           | Radius Drilling      | KAO MING             | 1    |                                       |
|                           | Surface Grinding     | Okamoto              | 5    |                                       |
|                           | Die Spotting         | Prosperous           | 1    |                                       |
| Injection<br>Machine      | Single shot          | Sumitomo             | 14   | Electric high speed                   |
|                           | Single shot          | Nissei               | 10   | Hybrid machine                        |
|                           | Double shot          | Sumitomo double shot | 1    | Electric high speed + 2 color molding |
|                           | Dryer                | Matsui               | 25   |                                       |
|                           | Robot arm            | Yushin               | 25   | Product & Runner picker               |
| Measuring<br>Equipment    | CMM Machine          | Hexagon              | 2    |                                       |
|                           | 3D Smart Scope       | Hexagon              | 2    |                                       |
|                           | Linear Height Gauge  | Mitutoyo             | 1    |                                       |
| Others                    | 3D Plastic Printer   | Stratasys            | 1    |                                       |