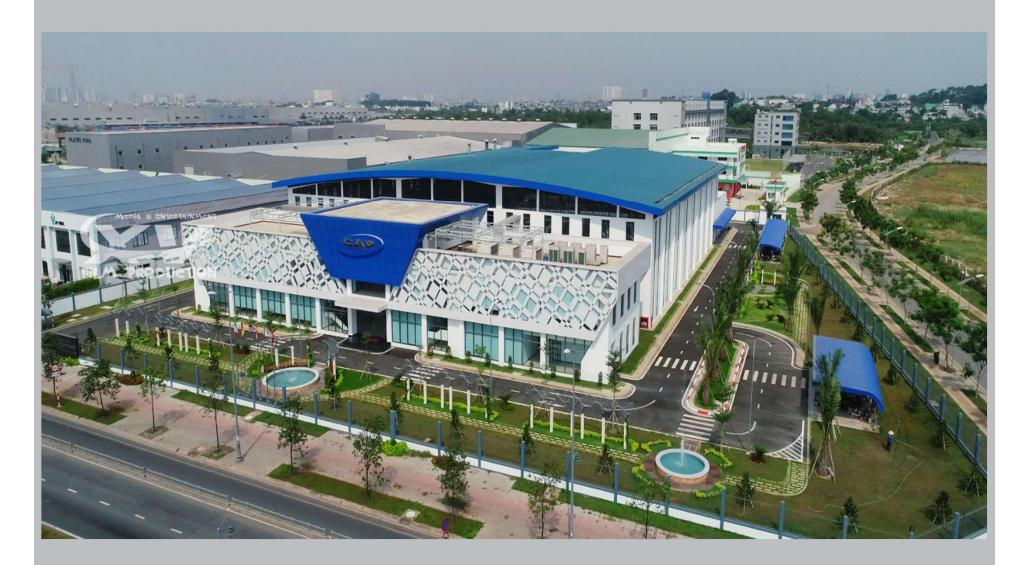

|
|                                                | Single shot – <b>460 Tons</b> | NISSEI               | 2    | Hybrid machine                        |
|                                                | Single shot – <b>560 Tons</b> | NISSEI               | 2    | Hybrid machine                        |
|                                                | Single shot – <b>660 Tons</b> | NISSEI               | 2    | Hybrid machine                        |
|                                                | Single shot – 860 Tons        | NISSEI               | 1    | Hybrid machine                        |
|                                                | TOTAL                         |                      | 25   |                                       |



### **NEW FACTORY**





#### TOTAL AREA: 13,000 m<sup>2</sup>

### **LOCATION**



Lot I-10-11, D2 Street, Saigon Hi-Tech Park, D9