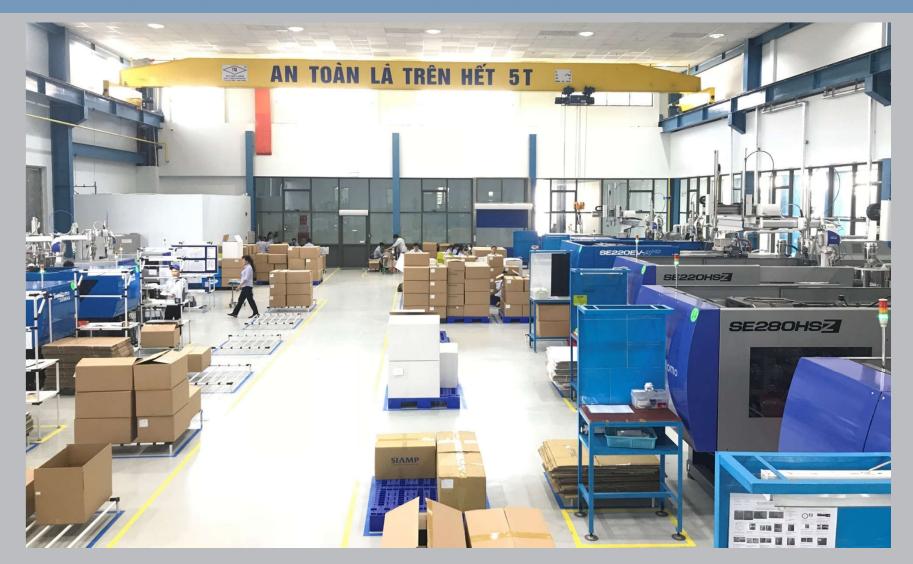

#### CNS AMURA Precision Co., Ltd. was established in 2012 between Saigon Industries Corporation (CNS) and AMURA Singapore.



 Mold making Department







# Precision Injection Department

# Big Parts Injection Department





#### **CORE BUSINESS**



### **CAPABILITIES**

- 15-20 molds / month (medium size)
- Mold size: up to 1,400 Ton injection machine
- 7 UNIGRAPHIC NX 8.5 (Siemens) software license
- 1 Cam Magic software license for Wire-cut machine
- 1 Hyper Mill software license for 5-Axis CNC machine
- 3D Plastic Printer for Fast Prototyping and R&D











#### **Quality Control**





#### Makino CNC Milling





#### Makino EDM CNC





#### **CNC** Wirecut











Mold Fitting / Mold Assembly

CNS AMURA PRECISION CO.



Sumitomo All Electric Injection Machine 30~350 Ton Clamping Force





Nissei Hybrid Injection Machine 360~860 Ton Clamping Force

#### **PRODUCTS:** Precision Molds









Plastic injection molds Rubber molds Die-casting molds Stamping dies



### **PRODUCTS:** Plastic Injection





#### Automotive Industry

#### Office Automation







### **PRODUCTS:** Plastic Injection









#### **Industrial Products**



### **PRODUCTS:** Plastic Injection



Other fields



### **PRODUCTS:** Machining Parts





Mold accessories, Mold spare parts, etc.

## **MACHINE LIST**

| MACHINE                   |                      | BRAND                | UNIT | REMARKS                               |
|---------------------------|----------------------|----------------------|------|---------------