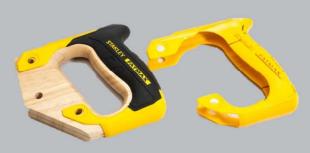

,400 Ton injection machine
- 7 UNIGRAPHIC NX 8.5 (Siemens) software license
- 1 Cam Magic software license for Wire-cut machine
- 1 Hyper Mill software license for 5-Axis CNC machine
- 3D Plastic Printer for Fast Prototyping and R&D











#### **Quality Control**





#### Makino CNC Milling





#### Makino EDM CNC





#### **CNC** Wirecut











Mold Fitting / Mold Assembly

CNS AMURA PRECISION CO.



Sumitomo All Electric Injection Machine 30~350 Ton Clamping Force





Nissei Hybrid Injection Machine 360~860 Ton Clamping Force

#### **PRODUCTS:** Precision Molds









Plastic injection molds Rubber molds Die-casting molds Stamping dies



### **PRODUCTS:** Plastic Injection





#### Automotive Industry

#### Office Automation







### **PRODUCTS:** Plastic Injection









#### **Industrial Products**



### **PRODUCTS:** Plastic Injection



Other fields



### **PRODUCTS:** Machining Parts





Mold accessories, Mold spare parts, etc.

## **MACHINE LIST**

| MACHINE                   |                      | BRAND                | UNIT | REMARKS                               |
|---------------------------|----------------------|----------------------|------|---------------------------------------|
| Mold<br>Making<br>Machine | CNC Milling          | Makino               | 6    |                                       |
|                           | EDM                  | Makino               | 5    |                                       |
|                           | WIRE-CUT             | Mitsubishi           | 3    |