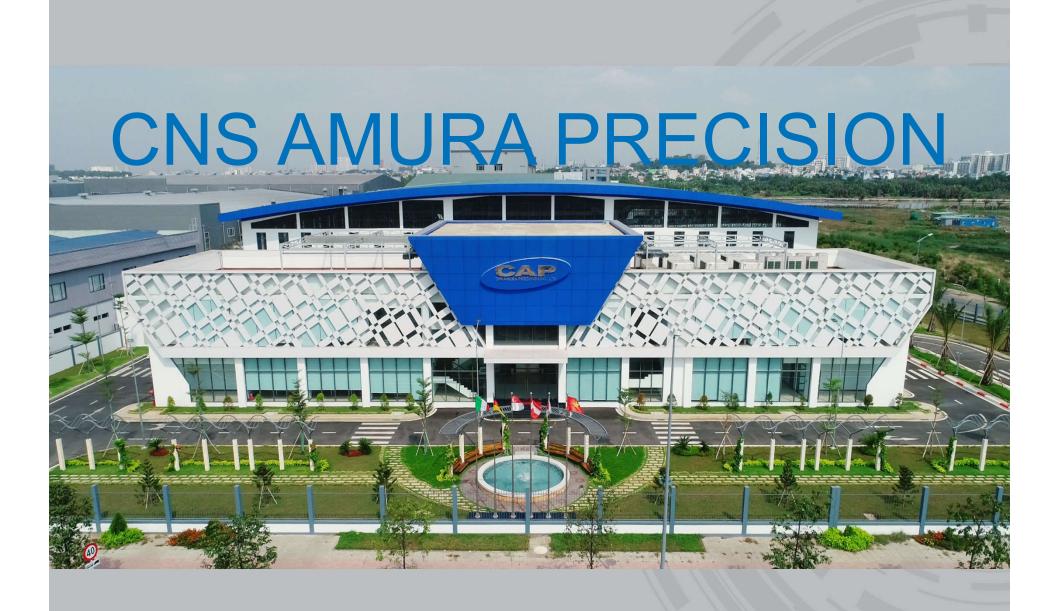

### **NEW FACTORY**

#### TOTAL AREA: 13,000 m<sup>2</sup>

### **LOCATION**

Lot I-10-11, D2 Street, Saigon Hi-Tech Park, D9