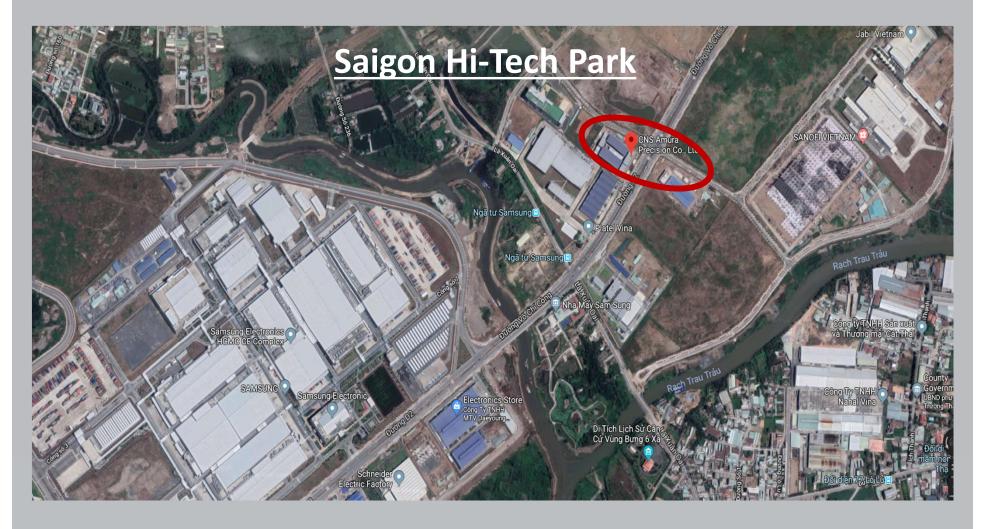

Single shot – <b>460 Tons</b> | NISSEI               | 2    | Hybrid machine                        |
|                                                | Single shot – <b>560 Tons</b> | NISSEI               | 2    | Hybrid machine                        |
|                                                | Single shot – <b>660 Tons</b> | NISSEI               | 2    | Hybrid machine                        |
|                                                | Single shot – 860 Tons        | NISSEI               | 1    | Hybrid machine                        |
|                                                | TOTAL                         |                      | 25   |                                       |



### **NEW FACTORY**





#### TOTAL AREA: 13,000 m<sup>2</sup>

### **LOCATION**



Lot I-10-11, D2 Street, Saigon Hi-Tech Park, D9