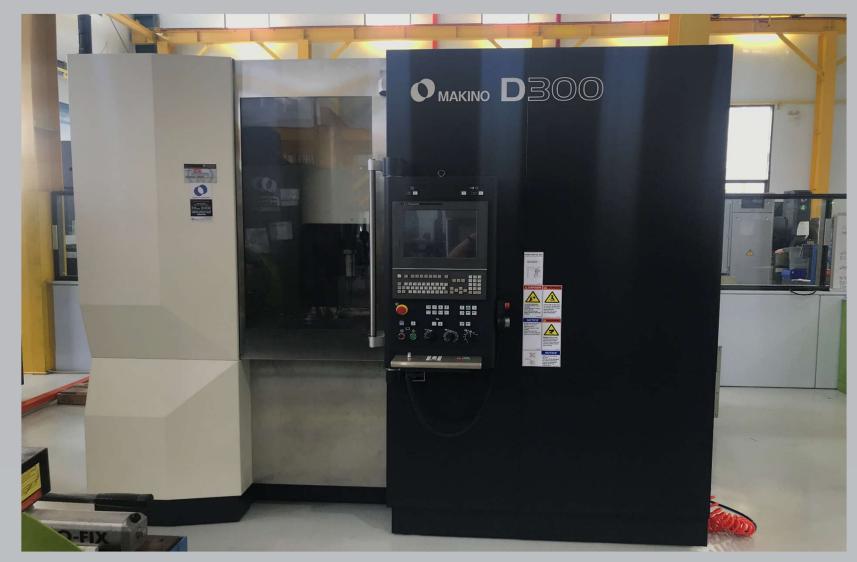

#### CNS AMURA Precision Co., Ltd. was established in 2012 between Saigon Industries Corporation (CNS) and AMURA Singapore.



 Mold making Department







# Precision Injection Department

# Big Parts Injection Department





#### **CORE BUSINESS**



### **CAPABILITIES**

- 15-20 molds / month (medium size)
- Mold size: up to 1,400 Ton injection machine
- 7 UNIGRAPHIC NX 8.5 (Siemens) software license
- 1 Cam Magic software license for Wire-cut machine
- 1 Hyper Mill software license for 5-Axis CNC machine
- 3D Plastic Printer for Fast Prototyping and R&D











#### **Quality Control**





#### Makino CNC Milling





#### Makino EDM CNC





#### **CNC** Wirecut











Mold Fitting / Mold Assembly

CNS AMURA PRECISION CO.



Sumitomo All Electric Injection Machine 30~350 Ton Clamping Force





Nissei Hybrid Injection Machine 360~860 Ton Clamping Force

#### **PRODUCTS:** Precision Molds









Plastic injection molds Rubber molds Die-casting molds Stamping dies



### **PRODUCTS:** Plastic Injection





#### Automotive Industry

#### Office Automation







### **PRODUCTS:** Plastic Injection









#### **Industrial Products**



### **PRODUCTS:** Plastic Injection



Other fields



### **PRODUCTS:** Machining Parts





Mold accessories, Mold spare parts, etc.

## **MACHINE LIST**

| MACHINE                   |                      | BRAND                | UNIT | REMARKS                               |
|---------------------------|---