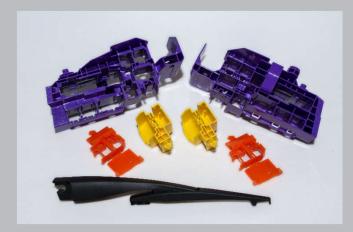

**CORE BUSINESS**



### **CAPABILITIES**

- 15-20 molds / month (medium size)
- Mold size: up to 1,400 Ton injection machine
- 7 UNIGRAPHIC NX 8.5 (Siemens) software license
- 1 Cam Magic software license for Wire-cut machine
- 1 Hyper Mill software license for 5-Axis CNC machine
- 3D Plastic Printer for Fast Prototyping and R&D











#### **Quality Control**





#### Makino CNC Milling





#### Makino EDM CNC





#### **CNC** Wirecut











Mold Fitting / Mold Assembly

CNS AMURA PRECISION CO.



Sumitomo All Electric Injection Machine 30~350 Ton Clamping Force





Nissei Hybrid Injection Machine 360~860 Ton Clamping Force

#### **PRODUCTS:** Precision Molds









Plastic injection molds Rubber molds Die-casting molds Stamping dies



### **PRODUCTS:** Plastic Injection





#### Automotive Industry

#### Office Automation







### **PRODUCTS:** Plastic Injection









#### **Industrial Products**



### **PRODUCTS:** Plastic Injection



Other fields



### **PRODUCTS:** Machining Parts





Mold accessories, Mold spare parts, etc.

## **MACHINE LIST**

| MACHINE                   |                      | BRAND                | UNIT | REMARKS                               |
|---------------------------|----------------------|----------------------|------|---------------------------------------|
| Mold<br>Making<br>Machine | CNC Milling          | Makino               | 6    |                                       |
|                           | EDM                  | Makino               | 5    |                                       |
|